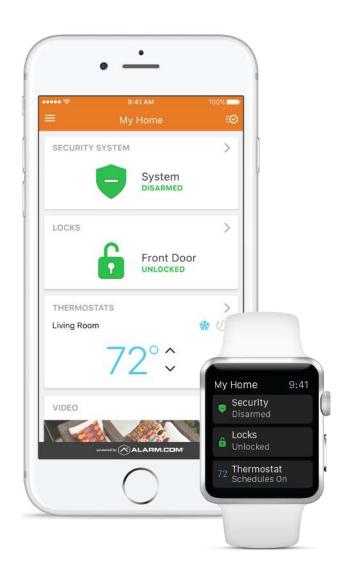

### Have your home work automatically to meet your needs:

- Protect what matters most, no matter where you are
- Know who's coming in and out
- Instantly see what you care about
- Rest assured your loved ones are safe

# **Home Security**

Keep your loved ones protected with professionally monitored Smarter Home Security and always be connected to what's happening at home.

#### **ALWAYS ON AWARENESS**

**Instant Alerts:** Get real-time notifications by text or email the moment something happens in your home.

**Personalized User Codes:** Create unique user codes to know who's coming and going at all times.

#### **EASY CONTROL**

Not just for your smartphones or tablets anymore, you can also use Apple, Amazon and Google devices with your Alarm.com powered system. With a press of one button or a simple voice command, your home can easily perform any number of event automations.