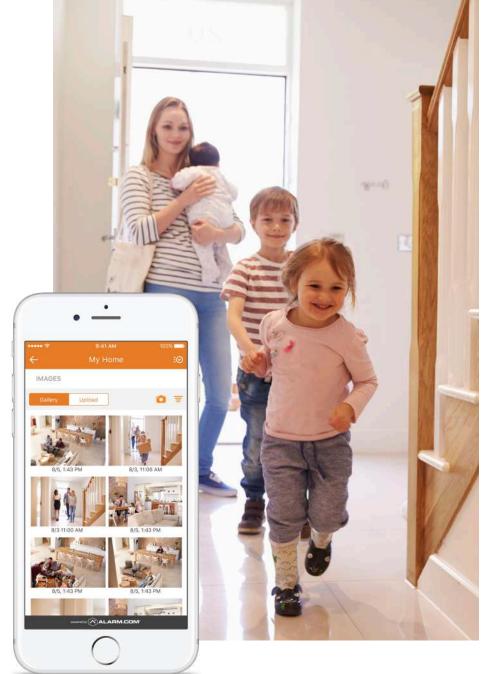

#### LIVE STREAMING VIDEO

Watch live feeds from your property right on your phone, tablet or computer.

#### **INSTANT VIDEO ALERTS**

Get video clips sent directly to you when the front door opens, the alarm goes off, or if motion is detected.

Get at-a-glance visibility into what's happening at home, no matter where you are.