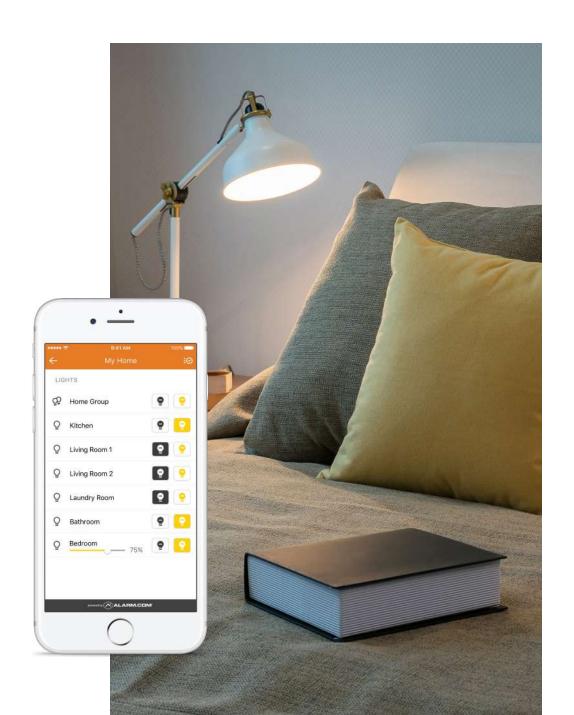

#### INTELLIGENT LIGHTING

Remotely turn your lights on or off, have them come on automatically when you walk in the door, or set a schedule to make it look like someone is home when you're on vacation.

#### **SET THE MOOD**

Use multi-colored lighting to turn the lights purple when it's time for bed, or make the lights cool white when it's time to wake up.