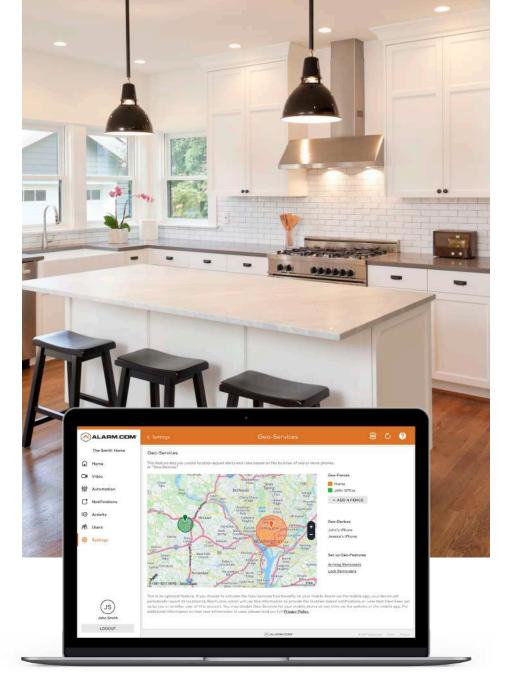

#### LOCATION-BASED GEO-SERVICES

Geo-Services gives you added automation that responds based on your location. Have your thermostat automatically adjust when you leave for work or get a reminder if you forget to arm the security system when you drive away from home.