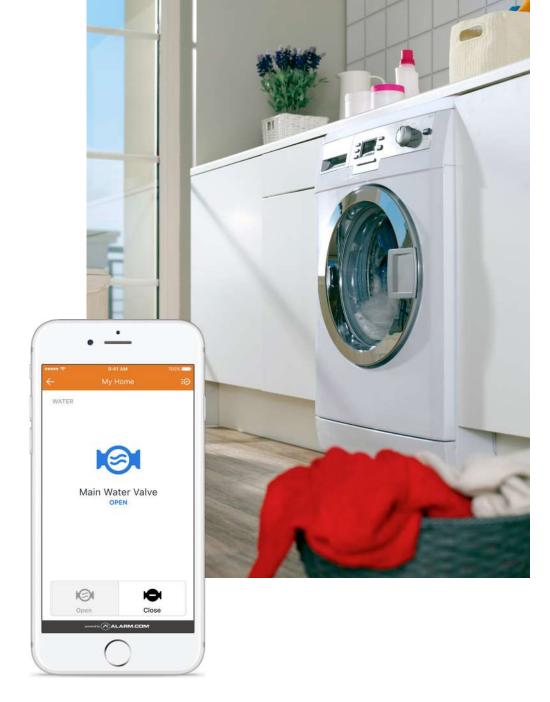

#### **DAMAGE PREVENTION**

Minimize expensive water damage caused by burst pipes, leaking faucets, and split hoses with connected water sensors and valves.

#### **IMMEDIATE RESPONSE**

Know instantly if a flood event has occurred and take immediate action right from your app – no matter where you are.