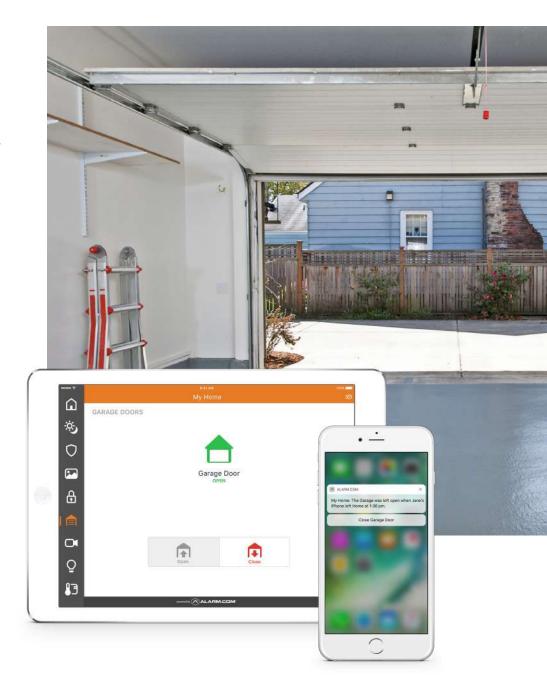

#### **GARAGE DOORS**

Never again wonder whether you closed the garage door!

- Check to see if your garage door is closed no matter where you are
- Open or close the garage door remotely through the app
- Set-up easy rules to close the garage door automatically when your system is armed
- Receive an alert if you leave the door open