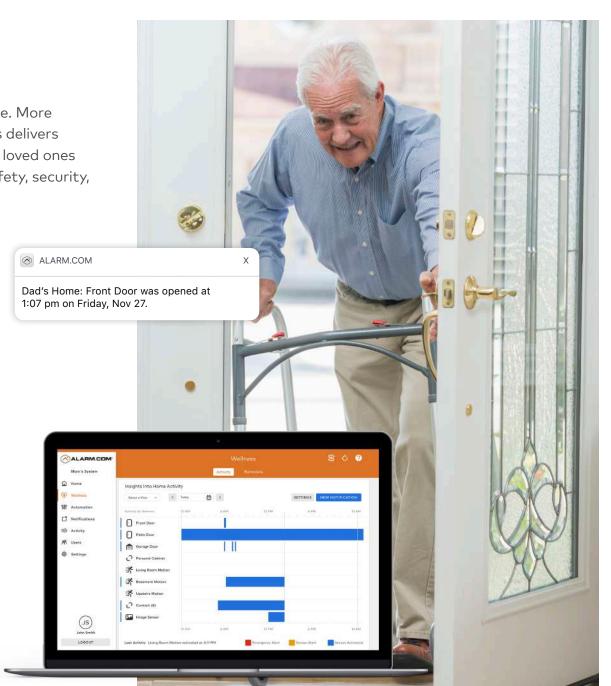

## Wellness

The next health wearable is the home. More than an emergency button, Wellness delivers a strong 24/7 safety net. Help aging loved ones live independently with enhanced safety, security, and comfort.

#### **UNUSUAL ACTIVITY**

Understand your family member's activity pattern and get an alert if anything is out of the ordinary.

#### **NIGHTTIME SAFETY**

Receive alerts when doors are opened at unusual hours, or the bed is left vacant for a long time at night.