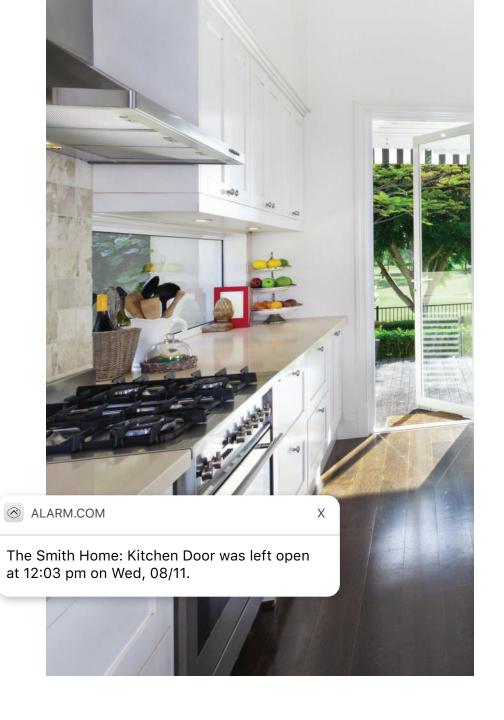

### LOCKS

Seamlessly integrate door locks with your system for real-time visibility and control.

- Lock the door automatically when your system is armed
- Get a text alert when the door is unlocked
- Assign unique user codes for temporary access

#### **INSTANT VIDEO ALERTS**

Get video clips sent directly to you when the front door opens, the alarm goes off, or if motion is detected.