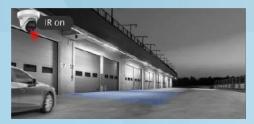

#### IR Mode

The camera uses its IR lighting in darkness, offering black and white imaging.

#### **Smart Mode**

The camera maintains infrared illumination and only employs the visible light when triggered by the detection of a person or vehicle. By smartly switching the lighting modes, users can get all the details at those key moments.

### HOW SMART HYBRID LIGHTING WORKS

In the absence of a vehicle or person, the camera uses only IR light.

When a vehicle or person is detected, white light is automatically triggered on, resulting in vivid color imaging with clear details.

Once the vehicle or person leaves, the cameras switch back to IR light automatically.