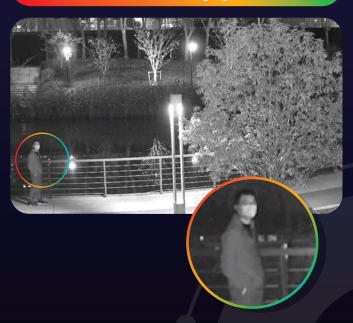

# Stable and clear black & white imaging

With smart functionalities and powerful technologies, Smart Hybrid Light Cameras with ColorVu create a powerful solution for critical security video monitoring, every hour of the day and night.

# **Splendid imaging performance**

Enjoy splendid night vision boosted by Super Confocal Lens and ColorVu technology. Compared against conventional cameras, these cameras render clearer color imaging for longer periods of time throughout day and night. Additional lighting gets triggered only during the darkest hours.