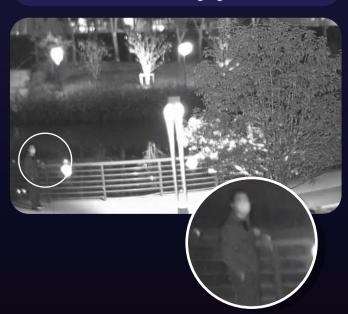

# Blurring black & white imaging

Traditionally, there have been two common solutions. The first, infrared (or "IR") cameras capture black and white video, losing color details. And the second, supplemental lighting, in conventional cameras, keeps a bright light on all through the night. This is wasteful and even restricted in some areas.