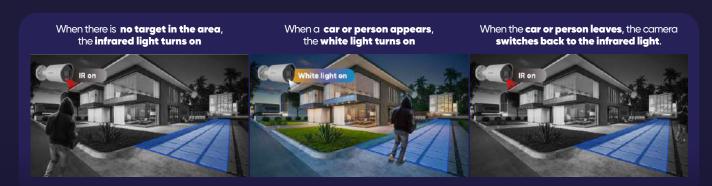

### HOW SMART HYBRID LIGHTING WORKS

In the absence of a vehicle or person, the camera uses only IR light.

When a vehicle or person is detected, white light is automatically triggered on, resulting in vivid color imaging with clear details.

Once the vehicle or person leaves, the cameras switch back to IR light automatically.