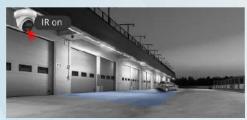

#### IR Mode

The camera uses its IR lighting in darkness, offering black and white imaging.

#### **Smart Mode**

The camera maintains infrared illumination and only employs the visible light when triggered by the detection of a person or vehicle. By smartly switching the lighting modes, users can get all the details at those key moments.

### HOW SMART HYBRID LIGHTING WORKS

In the absence of a vehicle or person, the camera uses only IR light.

When a vehicle or person is detected, white light is automatically triggered on, resulting in vivid color imaging with clear details.

Once the vehicle or person leaves, the cameras switch back to IR light automatically.