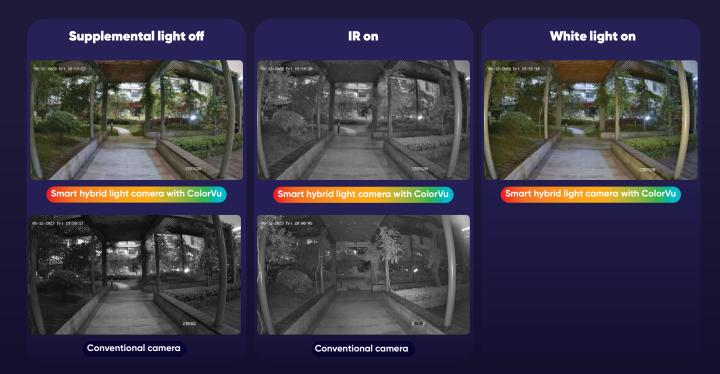

# Optimize your security with flexible lighting options

There are three supplemental lighting modes available: infrared, white light, and smart.

#### IR Mode

The camera uses its IR lighting in darkness, offering black and white imaging.

### **White Light Mode**

The camera uses a visible light to ensure continual color imaging overnight.

#### **Smart Mode**

The camera maintains infrared illumination and only employs the visible light when triggered by the detection of a person or vehicle. By smartly switching the lighting modes, users can get all the details at those key moments.