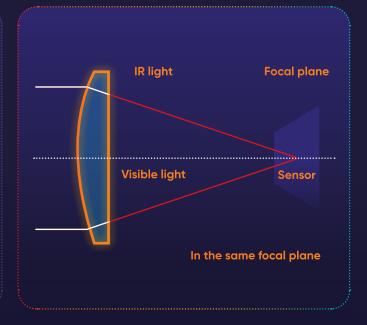

# Hikvision's **Super Confocal Lens** with F1.0 aperture

# Technical Advantages

Hikvision's Super Confocal Technology allows differing light wavelengths to travel along the same path through a set of specially-designed lenses, overcoming focusing challenges. This ensures clear, sharply-focused imaging with the same set of lenses, either with visible light or infrared light.