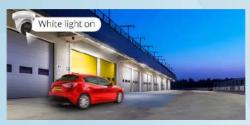

### **White Light Mode**

The camera uses a visible light to ensure continual color imaging overnight.

### HOW SMART HYBRID LIGHTING WORKS

In the absence of a vehicle or person, the camera uses only IR light.

When a vehicle or person is detected, white light is automatically triggered on, resulting in vivid color imaging with clear details.